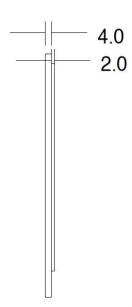

### Cover glass LT-Line 17,3" acrylic glass

glass shaped, 5 mm acrylic glass limpid, 2.2 mm chamfered

glass panel for 2 mm front panel - acrylic glass or VSG safety glass

To protect the flexyPage displays we can deliver different glass panels:

Order No. Description

zbs1A-02A-173A-SPE acrylic glass LT-Line 17,3" (43,9 cm) anti-glare zbs1A-02A-173A-SGE VSG safety glass LT-Line 17,3" (43,9 cm) anti-glare

| Order No.:<br>zbs1A-02A-173A | Title cover glass LT-Line 17,3" open frame       |                  |                 |
|------------------------------|--------------------------------------------------|------------------|-----------------|
| subject to modifications     | Drawing No.: fel1A-02A-173A-KEL_cover_glass_V1.0 |                  |                 |
| Tolerances +/- 0,1 mm        | Scale:                                           | Date: 2015-05-28 | Drawn by: JHell |