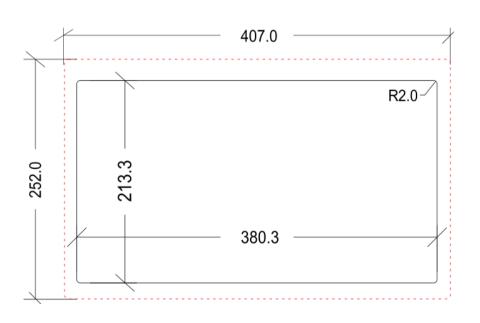

## Dimensions flexyPage display

| Order No.:<br>fel1A-02A-173A-KEL | Title Mechanical Drawing LT-Line 17,3" open frame |                  |                 |
|----------------------------------|---------------------------------------------------|------------------|-----------------|
| subject to modifications         | Drawing No.: fel1A-02A-173A-KEL_MD_V1.0           |                  |                 |
| Tolerances +/- 0,5 mm            | Scale:                                            | Date: 2015-01-20 | Drawn by: JHell |