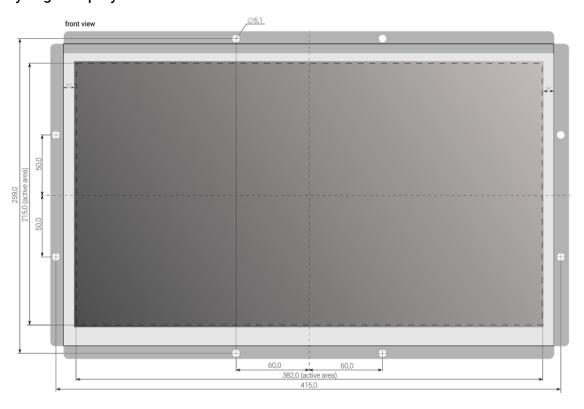

## Dimensions flexyPage display

| Order No.:<br>fel1A-02A-173A-KEL | Title Mechanical Drawing LT-Line 17,3" open frame |                  |                 |
|----------------------------------|---------------------------------------------------|------------------|-----------------|
| subject to modifications         | Drawing No.: fel1A-02A-173A-KEL_MD_V1.0           |                  |                 |
| Tolerances +/- 0,5 mm            | Scale:                                            | Date: 2015-01-20 | Drawn by: JHell |