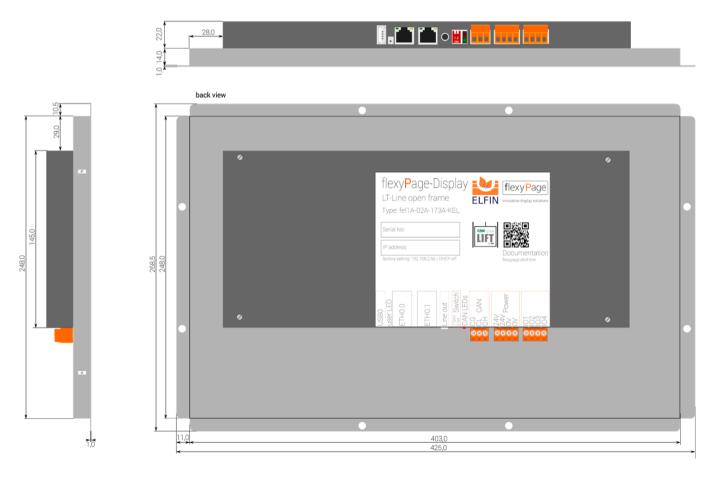

## Dimensions flexyPage display

| Order No.:<br>fel1A-02A-173A-KEL | Title Mechanical Drawing LT-Line 17,3" open frame |                  |                 |
|----------------------------------|---------------------------------------------------|------------------|-----------------|
| subject to modifications         | Drawing No.: fel1A-02A-173A-KEL_MD_V1.0           |                  |                 |
| Tolerances +/- 0,5 mm            | Scale:                                            | Date: 2015-01-20 | Drawn by: JHell |