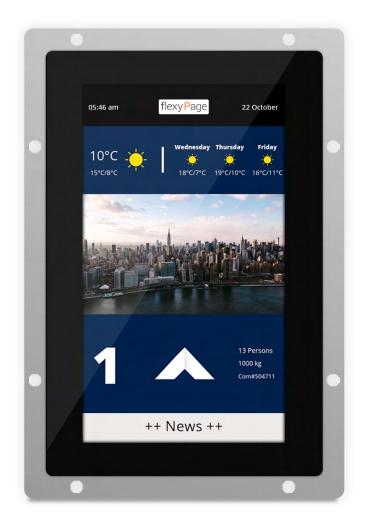

innovative display solutions

flexyPage Displays

# V-Line 10,1 (25,7 cm) Touch

Model: 2020 12V / 24V

Mechanical drawings



## About flexyPage documentation

This document provides an overview of possibilities of what can be realised with the flexyPage system. It

constitutes only a small part of the whole documentation and is undergoing continual improvement.



The documents, images, graphics and videos, as well as hard and software are protected by copyright. It is prohibited to copy or circulate this document without prior written consent. Translations do also require a written declaration of consent. ELFIN Technology GmbH is sole contact regarding copies, translations and similar concerns.

This documentation is continuously revised and updated with the greatest of care. Nevertheless, errors cannot be excluded. We are pleased to hear your comments, helpful references and suggestions about this documentat