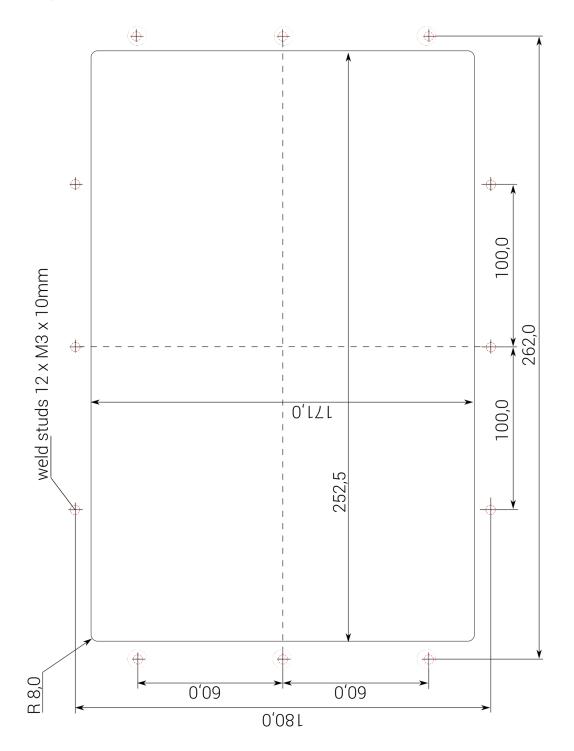

Accessory parts - Stainless steel frame for V-Line 10,1 (25,7 cm) touch

With welded stud 12 x M3 x 10 mm - mounting from the rear

Coming soon

Order No. Description

zbs5B-06A-101B-FEB-SB Stainless steel frame for V-Line 10,1 (25,7 cm) with welded stud zbs5B-06A-101B-FEB-SR Stainless steel frame for V-Line 10,1 (25,7 cm) for screws

| Order No.:<br>zbs5B-06A-101B-FEB-SB | Title Stainless steel frame for V-Line 10,1 (25,7 cm)    |                  |                 |
|-------------------------------------|----------------------------------------------------------|------------------|-----------------|
| subject to modifications            | Drawing No.: fel5B-06A-101B_steel_frame_welded_stud_V1.0 |                  |                 |
| Tolerances +/- 0,1 mm               | Scale:                                                   | Date: 2020-09-15 | Drawn by: JHell |