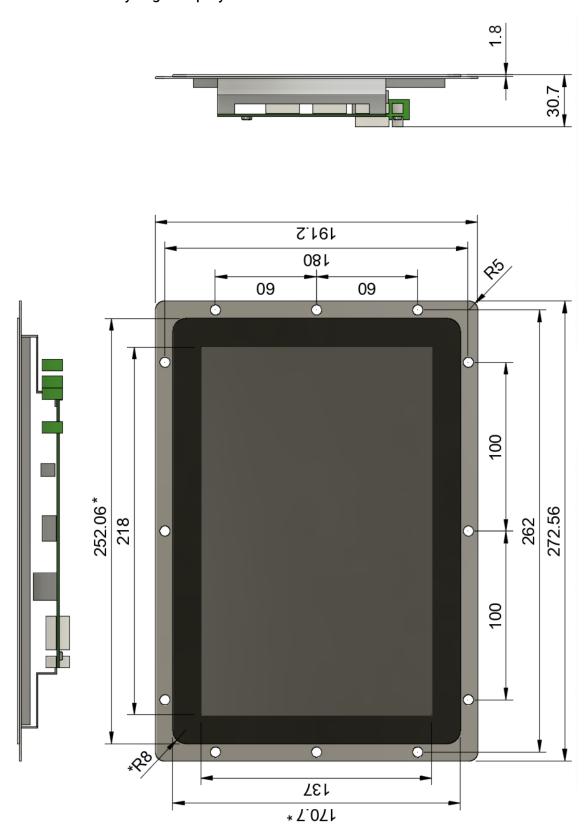

flexypage.de/en/fag flexypage.de/en/sales flexypage.de/en/support

elfin.de

\*Size of the glass

| Order No.:<br>fel5B-06A-101A<br>fel5B-06A-101B<br>subject to modifications | Title Mechanical drawing V-Line 10,1 (25,7 cm) open frame touch |                  |                 |
|----------------------------------------------------------------------------|-----------------------------------------------------------------|------------------|-----------------|
|                                                                            | Drawing No.: fel5B-06A-101B_MD_V1.0                             |                  |                 |
| Tolerances +/- 0,5 mm                                                      | Scale:                                                          | Date: 2020-09-15 | Drawn by: JHell |