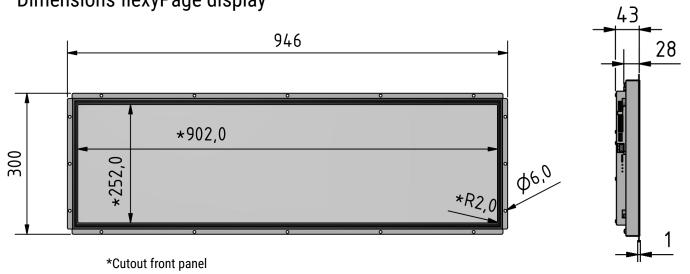

# Dimensions flexyPage display

| Order No.:<br>fel4B-02A-380A | Title Mechanical drawing LT-Line 38 2019 24V open frame |                  |                |
|------------------------------|---------------------------------------------------------|------------------|----------------|
| subject to modifications     | Drawing No.: fel4B-02A-380A_MD_V1.0                     |                  |                |
| Tolerances +/- 0,1 mm        | Scale:                                                  | Date: 2019-07-08 | Drawn by: VSch |