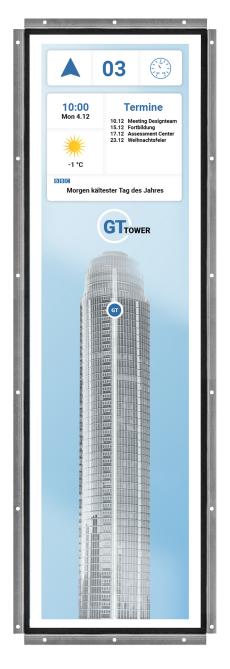

innovative display solutions

flexyPage Displays

# $LT\text{-}Line~38_{\,(94,0~cm)}$

Model: 2019 24V

**Mechanical Drawings** 