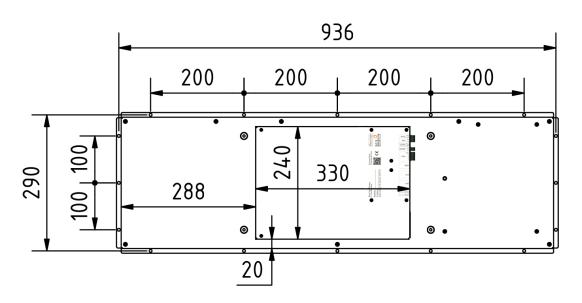

# Dimensions flexyPage display

| Order No.:<br>fel4B-02A-380A | Title Mechanical drawing LT-Line 38 2019 24V open frame |                  |                |
|------------------------------|---------------------------------------------------------|------------------|----------------|
| subject to modifications     | Drawing No.: fel4B-02A-380A_MD_V1.0                     |                  |                |
| Tolerances +/- 0,1 mm        | Scale:                                                  | Date: 2019-07-08 | Drawn by: VSch |