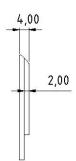

## Accessory parts - VSG safety glass panel + acrylic glass panel for 2 mm front panel

VSG safety glass 6 mm for 2 mm front panel Acrylic glass 4 mm for 2 mm front panel

To protect the flexyPage displays we provide different glass panels:

Order No. Description

zbs1A-02A-380A-SPE acrylic glass LT-Line 38 (60,9 cm) anti-glare zbs1A-02A-380A-SGE VSG safety glass LT-Line 38 (60,9 cm) anti-glare

| Order No.:<br>zbs1A-02A-380A | Title cover glass for LT-Line 38 open frame  |                  |                |
|------------------------------|----------------------------------------------|------------------|----------------|
| subject to modifications     | Drawing No.: fel4B-02A-380A_cover_glass_V1.0 |                  |                |
| Tolerances +/- 0,1 mm        | Scale:                                       | Date: 2019-07-08 | Drawn by: VSch |