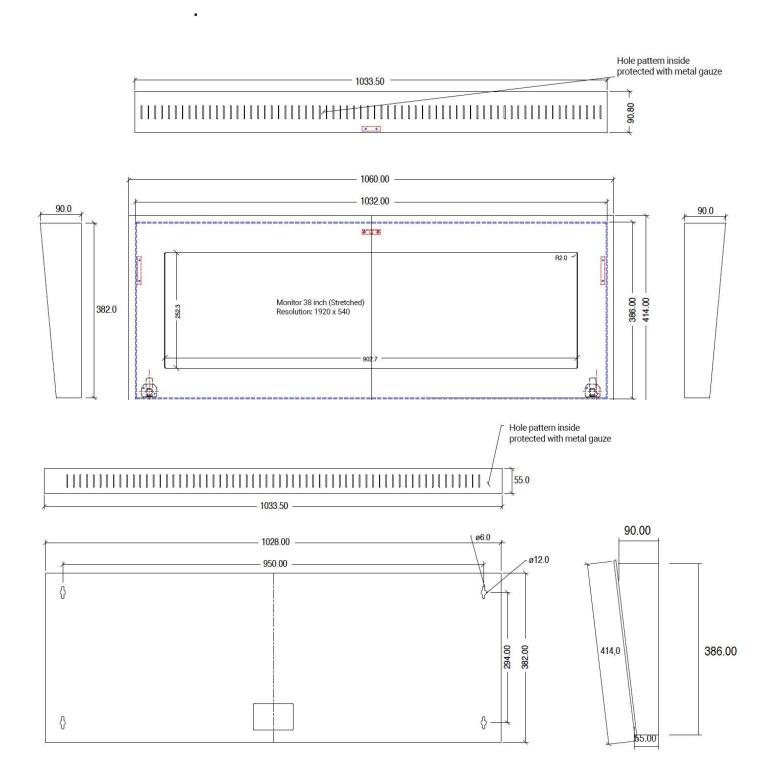

# Dimensions flexyPage display

| Order No.:<br>fel4B-02A-380A | Title Mechanical drawing LT-Line 38 2019 24V open frame |                  |                |
|------------------------------|---------------------------------------------------------|------------------|----------------|
| subject to modifications     | Drawing No.: fel4B-02A-380A_MD_V1.0                     |                  |                |
| Tolerances +/- 0,1 mm        | Scale:                                                  | Date: 2019-07-08 | Drawn by: VSch |