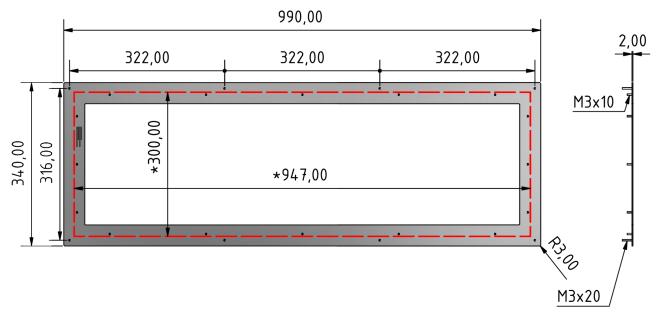

### Accessory parts - dimensions stainless steel frame for flexyPage display

stainless steel frame with welding studs M3 x 20 mm

<sup>\*</sup>external dimensions display / monitor

#### stainless steel frame with countersunk holes M4

| Order No.: welding studs: zbs1A-02A-380A-FEB countersunk holes: zbs1A-02A-380A-FES | Title<br>stainless steel frame fo                      | or LT-Line 38 open frame |                |
|------------------------------------------------------------------------------------|--------------------------------------------------------|--------------------------|----------------|
| subject to modifications                                                           | Drawing No.: fel4B-02A-380A_stainless-steel-frame_V1.0 |                          |                |
| Tolerances +/- 0,1 mm                                                              | Scale:                                                 | Date: 2019-07-08         | Drawn by: VSch |