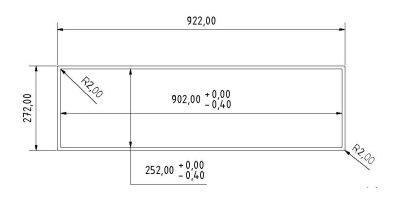

# Dimensions flexyPage display

| Order No.:<br>fel4B-02A-380A | Title Mechanical drawing LT-Line 38 2019 24V open frame |                  |                |
|------------------------------|---------------------------------------------------------|------------------|----------------|
| subject to modifications     | Drawing No.: fel4B-02A-380A_MD_V1.0                     |                  |                |
| Tolerances +/- 0,1 mm        | Scale:                                                  | Date: 2019-07-08 | Drawn by: VSch |