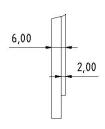

## Accessory parts - VSG safety glass panel + acrylic glass panel for 2 mm front panel

VSG safety glass 6 mm for 2 mm front panel Acrylic glass 4 mm for 2 mm front panel

To protect the flexyPage displays we provide different glass panels:

Order No. Description

zbs1A-02A-380A-SPE acrylic glass LT-Line 38 (60,9 cm) anti-glare zbs1A-02A-380A-SGE VSG safety glass LT-Line 38 (60,9 cm) anti-glare

| Order No.:<br>zbs1A-02A-380A | Title cover glass for LT-Line 38 open frame  |                  |                |
|------------------------------|----------------------------------------------|------------------|----------------|
| subject to modifications     | Drawing No.: fel4B-02A-380A_cover_glass_V1.0 |                  |                |
| Tolerances +/- 0,1 mm        | Scale:                                       | Date: 2019-07-08 | Drawn by: VSch |