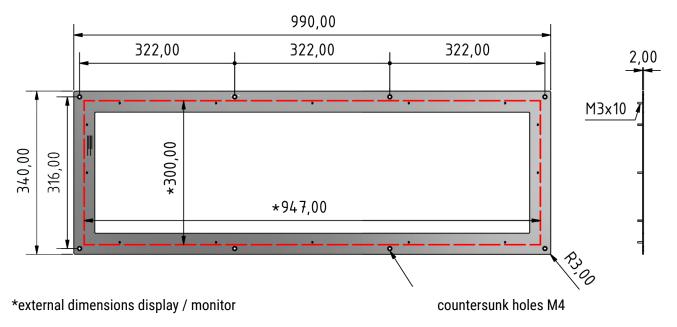

### Accessory parts - dimensions stainless steel frame for flexyPage display

stainless steel frame with welding studs M3 x 20 mm

<sup>\*</sup>external dimensions display / monitor

#### stainless steel frame with countersunk holes M4

| Order No.: welding studs: zbs1A-02A-380A-FEB countersunk holes: zbs1A-02A-380A-FES | Title<br>stainless steel frame fo                      | or LT-Line 38 open frame |                |
|------------------------------------------------------------------------------------|--------------------------------------------------------|--------------------------|----------------|
| subject to modifications                                                           | Drawing No.: fel4B-02A-380A_stainless-steel-frame_V1.0 |                          |                |
| Tolerances +/- 0,1 mm                                                              | Scale:                                                 | Date: 2019-07-08         | Drawn by: VSch |