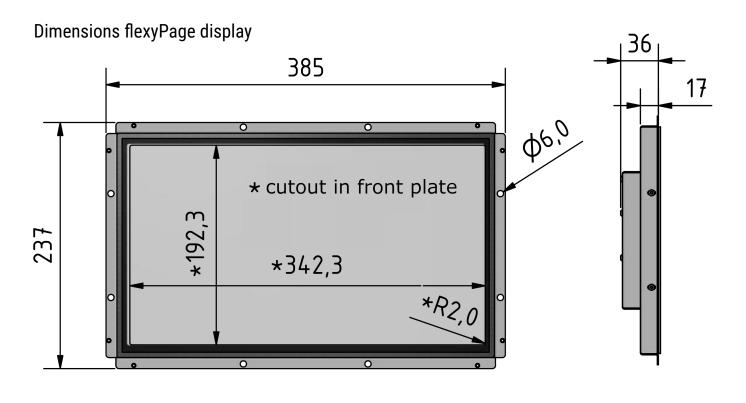

flexypage.de/en/faq flexypage.de/en/sales flexypage.de/en/support

elfin.de

| Order No.: fel4x-02A-156A | Title Mechanical drawing LT-Line 15,6 2019 open frame |                  |               |
|---------------------------|-------------------------------------------------------|------------------|---------------|
| subject to modifications  | Drawing No.: fel4x-02A-156A_MD_V1.0                   |                  |               |
| Tolerances +/- 0,5 mm     | Scale:                                                | Date: 2019-12-03 | Drawn by: VSc |