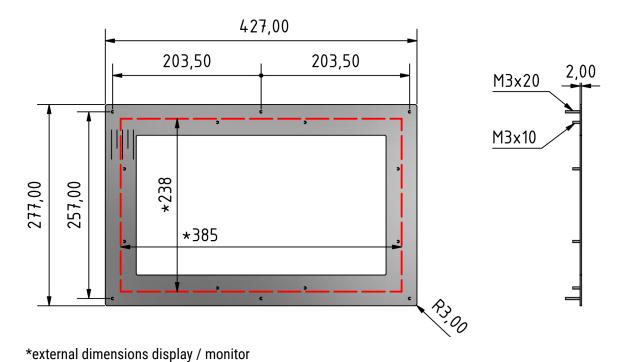

## Accessory parts - dimensions stainless steel frame for flexyPage display

stainless steel frame with welding studs M3 x 20 mm

stainless steel frame with countersunk holes M4

| Order No.:<br>welding studs: zbs1A-02A-156A-FEB                | Title stainless steel frame for LT-Line 15,6 open frame |                  |                |
|----------------------------------------------------------------|---------------------------------------------------------|------------------|----------------|
| countersunk holes: zbs1A-02A-156A-FES subject to modifications | Drawing No.: fel4x-02A-156A_stainless_steel_frames_V1.0 |                  |                |
| Tolerances +/- 0,1 mm                                          | Scale:                                                  | Date: 2019-12-03 | Drawn by: VSch |