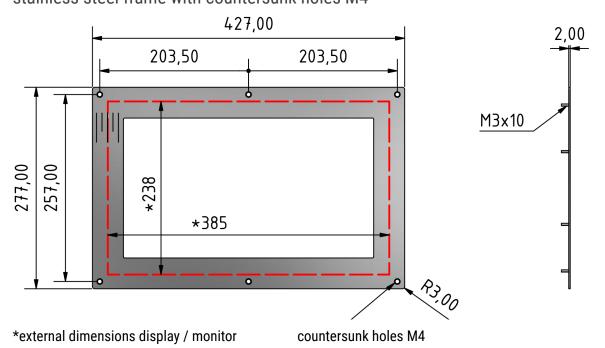

## Accessory parts - dimensions stainless steel frame for flexyPage display

stainless steel frame with welding studs M3 x 20 mm

stainless steel frame with countersunk holes M4

| Order No.:<br>welding studs: zbs1A-02A-156A-FEB                | Title stainless steel frame for LT-Line 15,6 open frame |                  |                |
|----------------------------------------------------------------|---------------------------------------------------------|------------------|----------------|
| countersunk holes: zbs1A-02A-156A-FES subject to modifications | Drawing No.: fel4x-02A-156A_stainless_steel_frames_V1.0 |                  |                |
| Tolerances +/- 0,1 mm                                          | Scale:                                                  | Date: 2019-12-03 | Drawn by: VSch |