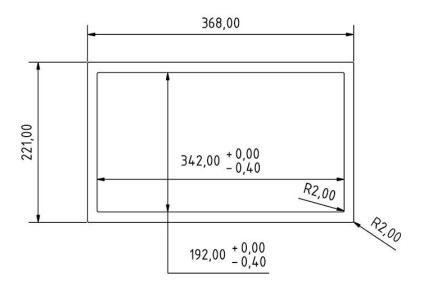

| Order No.:               | Title Cutout LT-Line 15,6 open frame    |                  |                 |
|--------------------------|-----------------------------------------|------------------|-----------------|
| subject to modifications | Drawing No.: fel4x-02A-156A_cutout_V1.0 |                  |                 |
| Tolerances +/- 0,1 mm    | Scale:                                  | Date: 2015-06-28 | Drawn by: JHell |