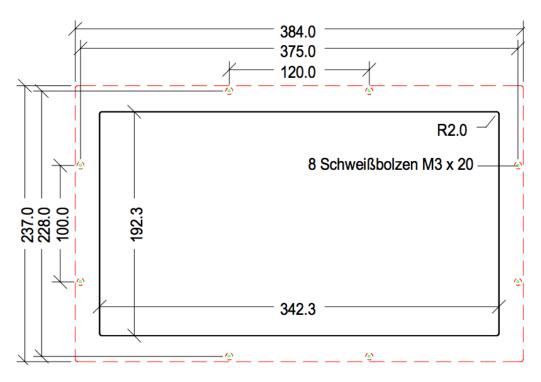

## Accessory parts - dimensions stainless steel frame for flexyPage display

stainless steel frame with welding studs M3 x 20 mm

stainless steel frame with countersunk holes M4

| Order No.:<br>welding studs: zbs1A-02A-156A-FEB                | Title stainless steel frame for LT-Line 15,6 open frame |                  |                |
|----------------------------------------------------------------|---------------------------------------------------------|------------------|----------------|
| countersunk holes: zbs1A-02A-156A-FES subject to modifications | Drawing No.: fel4x-02A-156A_stainless_steel_frames_V1.0 |                  |                |
| Tolerances +/- 0,1 mm                                          | Scale:                                                  | Date: 2019-12-03 | Drawn by: VSch |