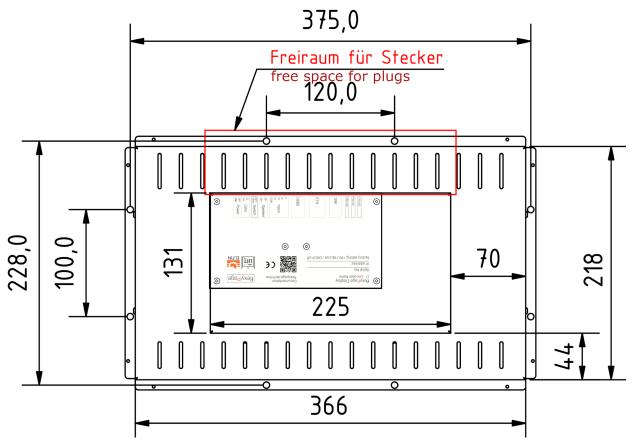

| Order No.:               | Title Cutout LT-Line 15,6 open frame    |                  |                 |
|--------------------------|-----------------------------------------|------------------|-----------------|
| subject to modifications | Drawing No.: fel4x-02A-156A_cutout_V1.0 |                  |                 |
| Tolerances +/- 0,1 mm    | Scale:                                  | Date: 2015-06-28 | Drawn by: JHell |