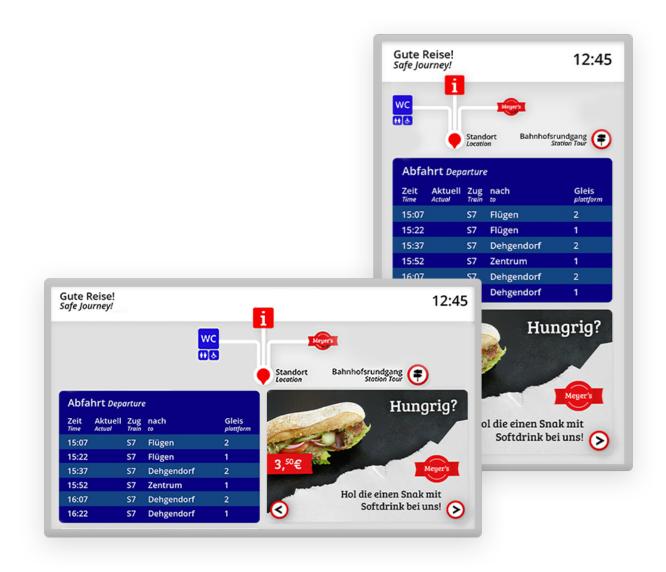

# About flexyPage documentation

This document provides an overview of possibilities of what can be realised with the flexyPage system. It constitutes only a small part of the whole documentation and is undergoing continual improvement.