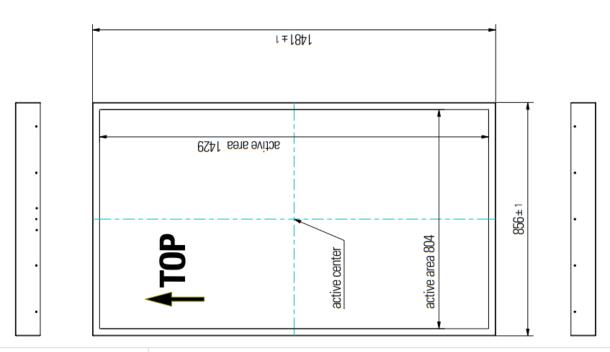

# Dimensions monitor landscape

| Order No.: ddg-fl-65-V2L | Title Mechanical drawing FL-Line 65 V2 Landscape monitor |                  |           |
|--------------------------|----------------------------------------------------------|------------------|-----------|
| subject to modifications | Drawing No.: FL-65A_V2_Landscape_MD_V1.0                 |                  |           |
| Tolerances +/- 0,1 mm    | Scale:                                                   | Date: 2023-04-28 | Drawn by: |