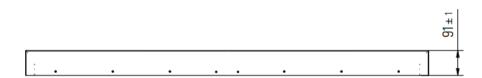

# Dimensions monitor landscape

| Order No.: ddg-fl-65-V2L | Title Mechanical drawing FL-Line 65 V2 Landscape monitor |                  |           |
|--------------------------|----------------------------------------------------------|------------------|-----------|
| subject to modifications | Drawing No.: FL-65A_V2_Landscape_MD_V1.0                 |                  |           |
| Tolerances +/- 0,1 mm    | Scale:                                                   | Date: 2023-04-28 | Drawn by: |