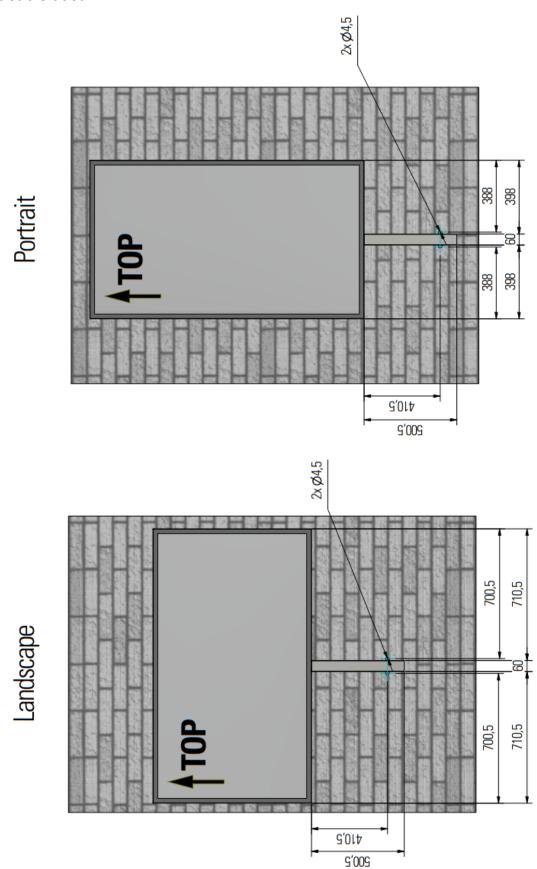

# Dimensions monitor landscape

| Order No.: ddg-fl-65-V2L | Title Mechanical drawing FL-Line 65 V2 Landscape monitor |                  |           |
|--------------------------|----------------------------------------------------------|------------------|-----------|
| subject to modifications | Drawing No.: FL-65A_V2_Landscape_MD_V1.0                 |                  |           |
| Tolerances +/- 0,1 mm    | Scale:                                                   | Date: 2023-04-28 | Drawn by: |

## Dimensions monitor portrait

| Order No.: ddg-FL-65-V2P | Title Mechanical drawing FL-Line 65 V2 Portrait monitor |                  |           |
|--------------------------|---------------------------------------------------------|------------------|-----------|
| subject to modifications | Drawing No.: FL-65A_V2_Portrait_MD_V1.0                 |                  |           |
| Tolerances +/- 0,1 mm    | Scale:                                                  | Date: 2023-04-28 | Drawn by: |