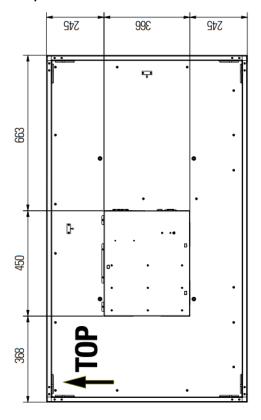

# Dimensions monitor landscape

| Order No.: ddg-fl-65-V2L | Title Mechanical drawing FL-Line 65 V2 Landscape monitor |                  |           |
|--------------------------|----------------------------------------------------------|------------------|-----------|
| subject to modifications | Drawing No.: FL-65A_V2_Landscape_MD_V1.0                 |                  |           |
| Tolerances +/- 0,1 mm    | Scale:                                                   | Date: 2023-04-28 | Drawn by: |

## Dimensions monitor portrait

| Order No.: ddg-FL-65-V2P | Title Mechanical drawing FL-Line 65 V2 Portrait monitor |                  |           |
|--------------------------|---------------------------------------------------------|------------------|-----------|
| subject to modifications | Drawing No.: FL-65A_V2_Portrait_MD_V1.0                 |                  |           |
| Tolerances +/- 0,1 mm    | Scale:                                                  | Date: 2023-04-28 | Drawn by: |