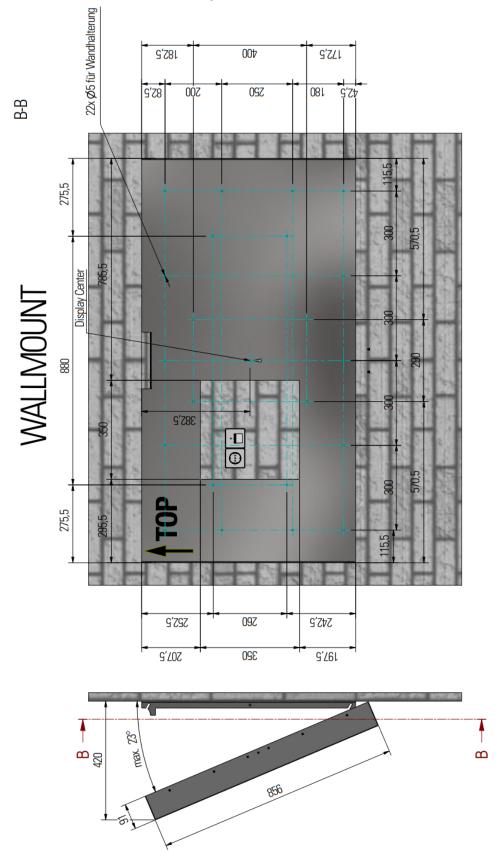

# Wallmount dimensions monitor landscape

| Order No.: ddg-fl-65-V2L | Title Mechanical drawing FL-Line 65 V2 Landscape monitor wallmount |                  |           |
|--------------------------|--------------------------------------------------------------------|------------------|-----------|
| subject to modifications | Drawing No.: FL-65A_V2_wallmount_MD_V1.0                           |                  |           |
| Tolerances +/- 0,1 mm    | Scale:                                                             | Date: 2023-04-28 | Drawn by: |

## Wallmount dimensions monitor portrait

| Order No.: ddg-fl-65-V2P | Title Mechanical drawing FL-Line 65 V2 Portrait monitor wallmount |                  |           |
|--------------------------|-------------------------------------------------------------------|------------------|-----------|
| subject to modifications | Drawing No.: FL-65A_V2_wallmount_MD_V1.0                          |                  |           |
| Tolerances +/- 0,1 mm    | Scale:                                                            | Date: 2023-04-28 | Drawn by: |

| Order No.: ddg-fl-65-V2P | Title Mechanical drawing FL-Line 65 V2 Portrait monitor wallmount |                  |           |
|--------------------------|-------------------------------------------------------------------|------------------|-----------|
| subject to modifications | Drawing No.: FL-65-A_V2_wallmount_MD_V1.0                         |                  |           |
| Tolerances +/- 0,1 mm    | Scale:                                                            | Date: 2023-04-28 | Drawn by: |