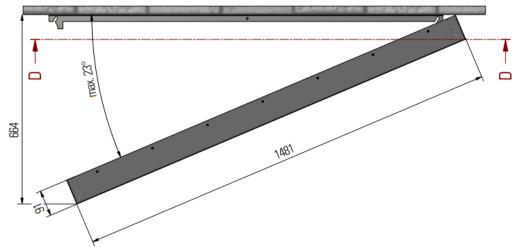

# Wallmount dimensions monitor landscape

| Order No.: ddg-fl-65-V2L | Title Mechanical drawing FL-Line 65 V2 Landscape monitor wallmount |                  |           |
|--------------------------|--------------------------------------------------------------------|------------------|-----------|
| subject to modifications | Drawing No.: FL-65A_V2_wallmount_MD_V1.0                           |                  |           |
| Tolerances +/- 0,1 mm    | Scale:                                                             | Date: 2023-04-28 | Drawn by: |

## Wallmount dimensions monitor portrait

| Order No.: ddg-fl-65-V2P | Title Mechanical drawing FL-Line 65 V2 Portrait monitor wallmount |                  |           |
|--------------------------|-------------------------------------------------------------------|------------------|-----------|
| subject to modifications | Drawing No.: FL-65A_V2_wallmount_MD_V1.0                          |                  |           |
| Tolerances +/- 0,1 mm    | Scale:                                                            | Date: 2023-04-28 | Drawn by: |

| Order No.: ddg-fl-65-V2P | Title Mechanical drawing FL-Line 65 V2 Portrait monitor wallmount |                  |           |
|--------------------------|-------------------------------------------------------------------|------------------|-----------|
| subject to modifications | Drawing No.: FL-65-A_V2_wallmount_MD_V1.0                         |                  |           |
| Tolerances +/- 0,1 mm    | Scale:                                                            | Date: 2023-04-28 | Drawn by: |