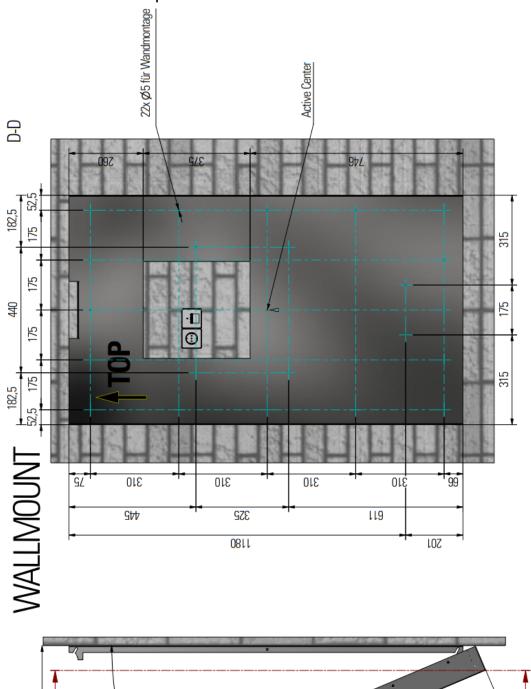

# Wallmount dimensions monitor landscape

| Order No.: ddg-fl-65-V2L | Title Mechanical drawing FL-Line 65 V2 Landscape monitor wallmount |                  |           |
|--------------------------|--------------------------------------------------------------------|------------------|-----------|
| subject to modifications | Drawing No.: FL-65A_V2_wallmount_MD_V1.0                           |                  |           |
| Tolerances +/- 0,1 mm    | Scale:                                                             | Date: 2023-04-28 | Drawn by: |