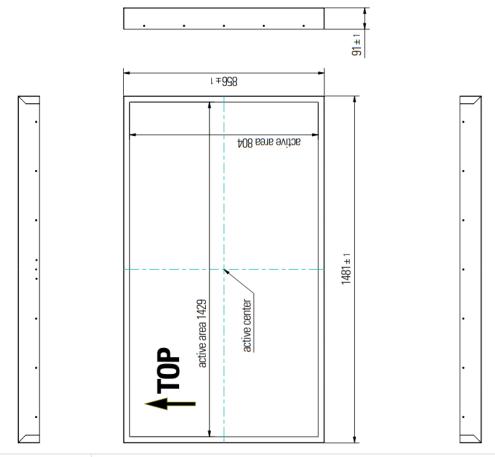

# Dimensions monitor landscape

| Order No.: ddg-fl-65-V2L | Title Mechanical drawing FL-Line 65 V2 Landscape monitor |                  |           |
|--------------------------|----------------------------------------------------------|------------------|-----------|
| subject to modifications | Drawing No.: FL-65A_V2_Landscape_MD_V1.0                 |                  |           |
| Tolerances +/- 0,1 mm    | Scale:                                                   | Date: 2023-04-28 | Drawn by: |

## Dimensions monitor portrait

| Order No.: ddg-FL-65-V2P | Title Mechanical drawing FL-Line 65 V2 Portrait monitor |                  |           |
|--------------------------|---------------------------------------------------------|------------------|-----------|
| subject to modifications | Drawing No.: FL-65A_V2_Portrait_MD_V1.0                 |                  |           |
| Tolerances +/- 0,1 mm    | Scale:                                                  | Date: 2023-04-28 | Drawn by: |