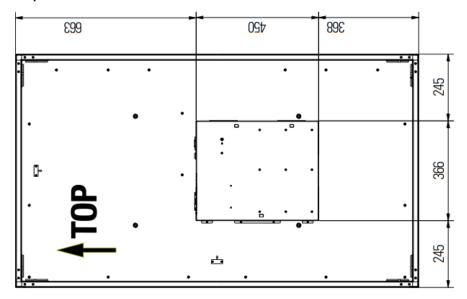

# Dimensions monitor landscape

| Order No.: ddg-fl-65-V2L | Title Mechanical drawing FL-Line 65 V2 Landscape monitor |                  |           |
|--------------------------|----------------------------------------------------------|------------------|-----------|
| subject to modifications | Drawing No.: FL-65A_V2_Landscape_MD_V1.0                 |                  |           |
| Tolerances +/- 0,1 mm    | Scale:                                                   | Date: 2023-04-28 | Drawn by: |