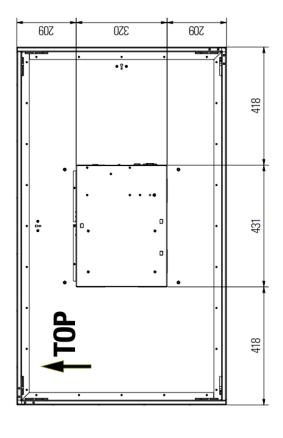

# Wallmount dimensions monitor landscape

| Order No.: ddg-fl-55-V2L subject to modifications | Title Mechanical drawing FL-Line 55 V2 Landscape monitor wallmount |                  |           |
|---------------------------------------------------|--------------------------------------------------------------------|------------------|-----------|
|                                                   | Drawing No.: FL-55A_V2_wallmount_MD_V1.0                           |                  |           |
| Tolerances +/- 0,1 mm                             | Scale:                                                             | Date: 2023-04-28 | Drawn by: |