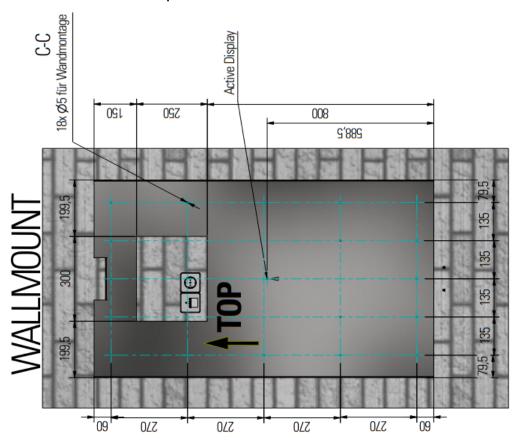

# Wallmount dimensions monitor landscape

| Order No.: ddg-fl-55-V2L subject to modifications | Title Mechanical drawing FL-Line 55 V2 Landscape monitor wallmount |                  |           |
|---------------------------------------------------|--------------------------------------------------------------------|------------------|-----------|
|                                                   | Drawing No.: FL-55A_V2_wallmount_MD_V1.0                           |                  |           |
| Tolerances +/- 0,1 mm                             | Scale:                                                             | Date: 2023-04-28 | Drawn by: |