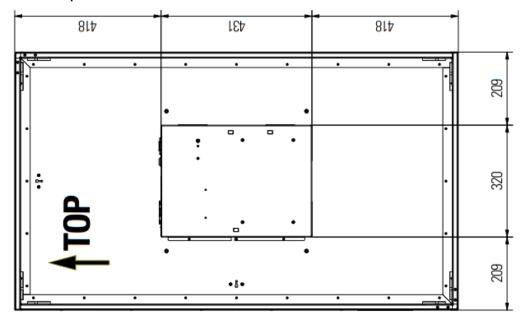

# Dimensions monitor landscape

| Order No.: ddg-fl-55-V2L | Title Mechanical drawing FL-Line 55 V2 Landscape monitor |                  |           |
|--------------------------|----------------------------------------------------------|------------------|-----------|
| subject to modifications | Drawing No.: FL-55A_V2_Landscape_MD_V1.0                 |                  |           |
| Tolerances +/- 0,1 mm    | Scale:                                                   | Date: 2023-04-28 | Drawn by: |