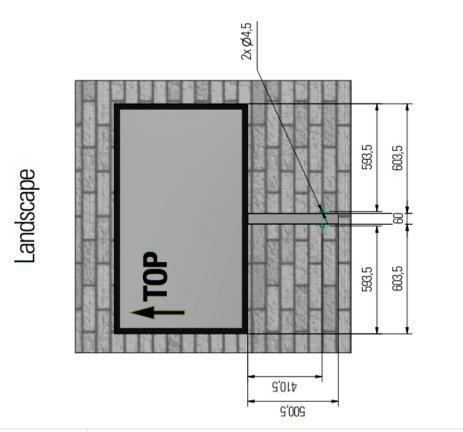

# Dimensions monitor landscape

| Order No.: ddg-fl-55-V2L | Title Mechanical drawing FL-Line 55 V2 Landscape monitor |                  |           |
|--------------------------|----------------------------------------------------------|------------------|-----------|
| subject to modifications | Drawing No.: FL-55A_V2_Landscape_MD_V1.0                 |                  |           |
| Tolerances +/- 0,1 mm    | Scale:                                                   | Date: 2023-04-28 | Drawn by: |