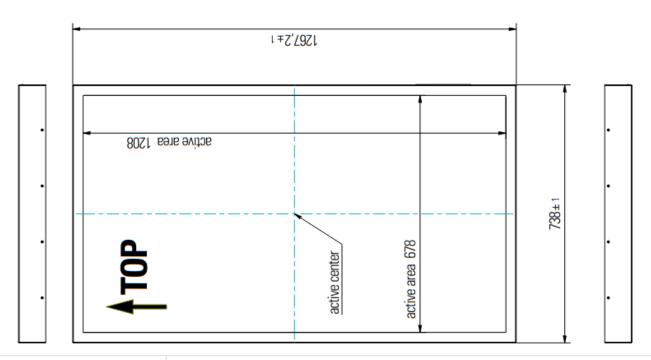

### Dimensions monitor portrait

| Order No.: ddg-FL-55-V2P subject to modifications | Title Mechanical drawing FL-Line 55 V2 Portrait monitor |                  |           |
|---------------------------------------------------|---------------------------------------------------------|------------------|-----------|
|                                                   | Drawing No.: FL-55A_V2_Portrait_MD_V1.0                 |                  |           |
| Tolerances +/- 0,1 mm                             | Scale:                                                  | Date: 2023-04-28 | Drawn by: |