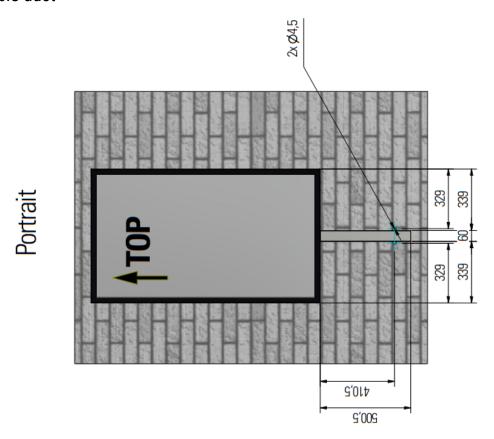

### Dimensions monitor portrait

| Order No.: ddg-FL-55-V2P subject to modifications | Title Mechanical drawing FL-Line 55 V2 Portrait monitor |                  |           |
|---------------------------------------------------|---------------------------------------------------------|------------------|-----------|
|                                                   | Drawing No.: FL-55A_V2_Portrait_MD_V1.0                 |                  |           |
| Tolerances +/- 0,1 mm                             | Scale:                                                  | Date: 2023-04-28 | Drawn by: |