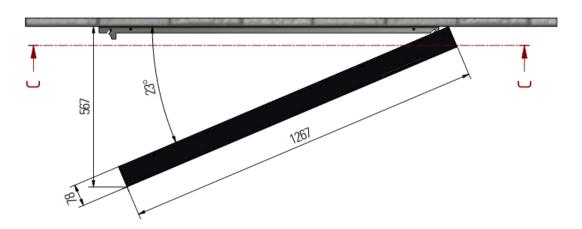

es +/- 0,1 mm                             | Scale:                                                             | Date: 2023-04-28 | Drawn by: |

### Dimensions monitor portrait







| Order No.: ddg-FL-55-V2P subject to modifications | Title Mechanical drawing FL-Line 55 V2 Portrait monitor |                  |           |
|---------------------------------------------------|---------------------------------------------------------|------------------|-----------|
|                                                   | Drawing No.: FL-55A_V2_Portrait_MD_V1.0                 |                  |           |
| Tolerances +/- 0,1 mm                             | Scale:                                                  | Date: 2023-04-28 | Drawn by: |

# Wallmount dimensions monitor portrait





| Order No.: ddg-fl-55-V2P | Title<br>Mechanical drawing FL-Lir            | nical drawing FL-Line 55 V2 Portrait monitor wallmount |           |  |
|--------------------------|-----------------------------------------------|--------------------------------------------------------|-----------|--|
| subject to modifications | Drawing No.: FL-55[003]A_V2_wallmount_MD_V1.0 |                                                        |           |  |
| Tolerances +/- 0,1 mm    | Scale:                                        | Date: 2023-04-28                                       | Drawn by: |  |





|                          | Order No.: ddg-fl-55-V2P                     | Title Mechanical drawing FL-Line 55 V2 Portrait monitor wallmount |                  |           |
|---------------------