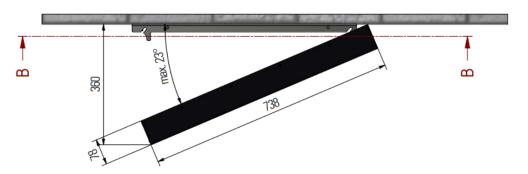

# Dimensions monitor landscape

| Order No.: ddg-fl-55-V2L | Title Mechanical drawing FL-Line 55 V2 Landscape monitor |                  |           |
|--------------------------|----------------------------------------------------------|------------------|-----------|
| subject to modifications | Drawing No.: FL-55A_V2_Landscape_MD_V1.0                 |                  |           |
| Tolerances +/- 0,1 mm    | Scale:                                                   | Date: 2023-04-28 | Drawn by: |