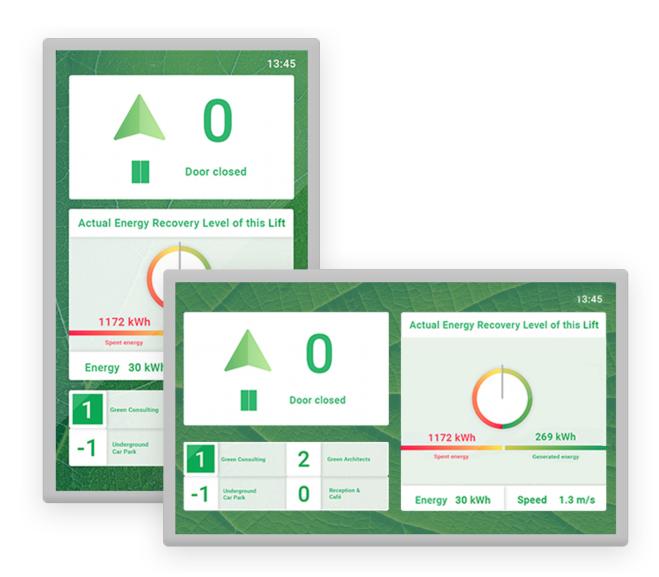

# About flexyPage documentation

This document provides an overview of possibilities of what can be realised with the flexyPage system. It constitutes only a small part of the whole documentation and is undergoing continual improvement.