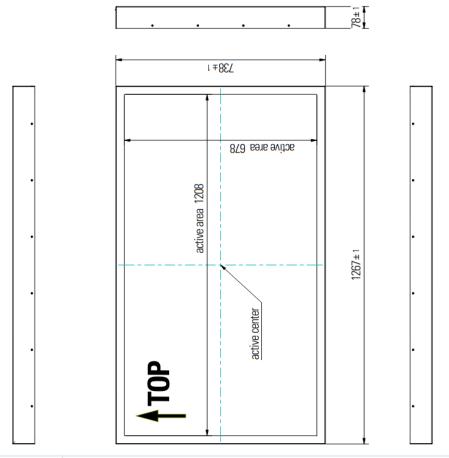

### Dimensions monitor portrait

| Order No.: ddg-FL-55-V2P subject to modifications | Title Mechanical drawing FL-Line 55 V2 Portrait monitor |                  |           |
|---------------------------------------------------|---------------------------------------------------------|------------------|-----------|
|                                                   | Drawing No.: FL-55A_V2_Portrait_MD_V1.0                 |                  |           |
| Tolerances +/- 0,1 mm                             | Scale:                                                  | Date: 2023-04-28 | Drawn by: |