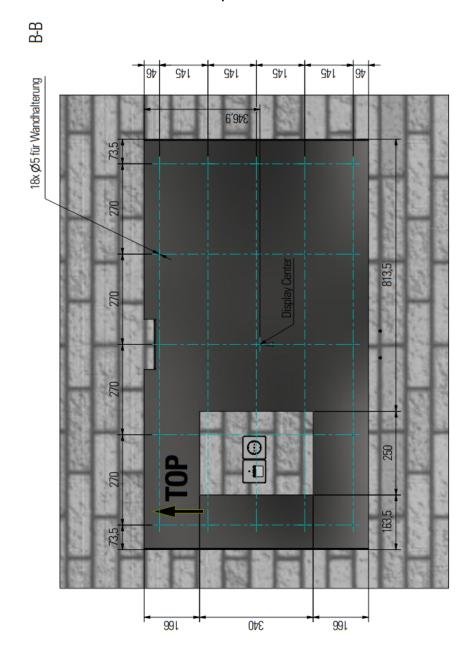

# Wallmount dimensions monitor portrait

| Order No.: ddg-fl-55-V2P | Title<br>Mechanical drawing FL-Lir            | nical drawing FL-Line 55 V2 Portrait monitor wallmount |           |  |
|--------------------------|-----------------------------------------------|--------------------------------------------------------|-----------|--|
| subject to modifications | Drawing No.: FL-55[003]A_V2_wallmount_MD_V1.0 |                                                        |           |  |
| Tolerances +/- 0,1 mm    | Scale:                                        | Date: 2023-04-28                                       | Drawn by: |  |

|                          | Order No.: ddg-fl-55-V2P                     | Title Mechanical drawing FL-Line 55 V2 Portrait monitor wallmount |                  |           |
|--------------------------|----------------------------------------------|-------------------------------------------------------------------|------------------|-----------|
| subject to modifications | Drawing No.: FL-55[08]A_V2_wallmount_MD_V1.0 |                                                                   |                  |           |
|                          | Tolerances +/- 0,1 mm                        | Scale:                                                            | Date: 2023-04-28 | Drawn by: |