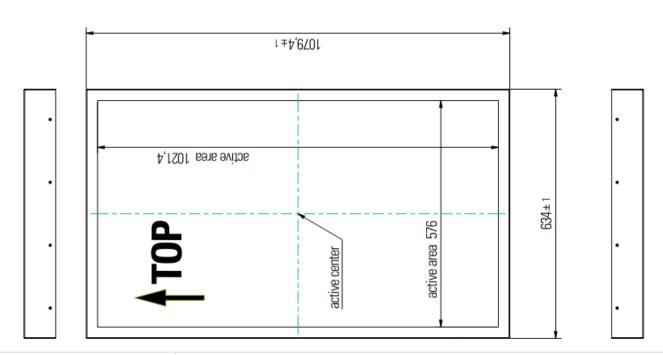

lexypage.de/en/support elfin.de

### Dimensions monitor landscape





1079±1

active center 1021,4

# Wallmount dimensions monitor landscape





| Order No.: ddg-fl-46-V2L subject to modifications | Title Mechanical drawing FL-Line 46 V2 Landscape monitor wallmount |                  |           |
|---------------------------------------------------|--------------------------------------------------------------------|------------------|-----------|
|                                                   | Drawing No.: FL-46A_V2_wallmount_MD_V1.0                           |                  |           |
| Tolerances +/- 0,1 mm                             | Scale:                                                             | Date: 2023-04-28 | Drawn by: |

## Dimensions monitor portrait







| Order No.: ddg-FL-46-V2P | Title Mechanical drawing FL-Line 46 V2 Portrait monitor |                  |           |  |
|--------------------------|---------------------------------------------------------|------------------|-----------|--|
| subject to modifications | Drawing No.: FL-46A_V2_Portrait_MD_V1.0                 |                  |           |  |
| Tolerances +/- 0,1 mm    | Scale:                                                  | Date: 2023-04-28 | Drawn by: |  |

# Wallmount dimensions monitor portrait





| Order No.: ddg-fl-46-V2P subject to modifications | Title Mechanical drawing FL-Line 46 V2 Portrait monitor wallmount |                  |           |
|---------------------------------------------------|--------------------------------------------------------------