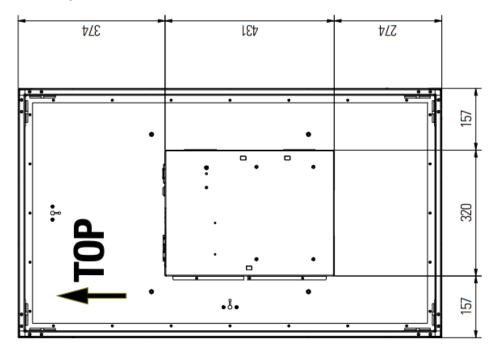

# Wallmount dimensions monitor landscape

| Order No.: ddg-fl-46-V2L subject to modifications | Title Mechanical drawing FL-Line 46 V2 Landscape monitor wallmount |                  |           |
|---------------------------------------------------|--------------------------------------------------------------------|------------------|-----------|
|                                                   | Drawing No.: FL-46A_V2_wallmount_MD_V1.0                           |                  |           |
| Tolerances +/- 0,1 mm                             | Scale:                                                             | Date: 2023-04-28 | Drawn by: |