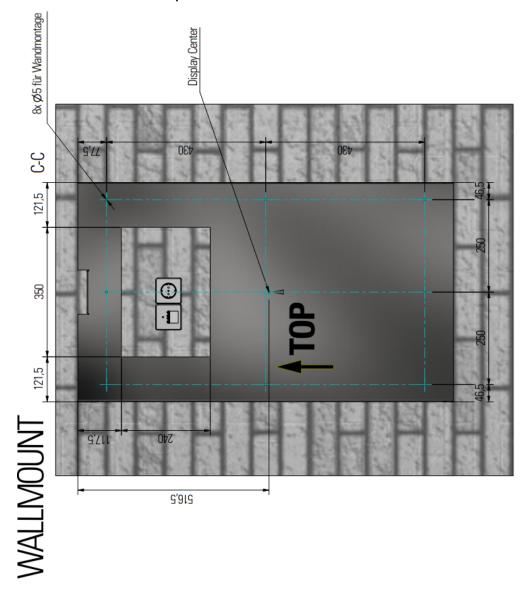

# Wallmount dimensions monitor landscape

| Order No.: ddg-fl-46-V2L subject to modifications | Title Mechanical drawing FL-Line 46 V2 Landscape monitor wallmount |                  |           |
|---------------------------------------------------|--------------------------------------------------------------------|------------------|-----------|
|                                                   | Drawing No.: FL-46A_V2_wallmount_MD_V1.0                           |                  |           |
| Tolerances +/- 0,1 mm                             | Scale:                                                             | Date: 2023-04-28 | Drawn by: |