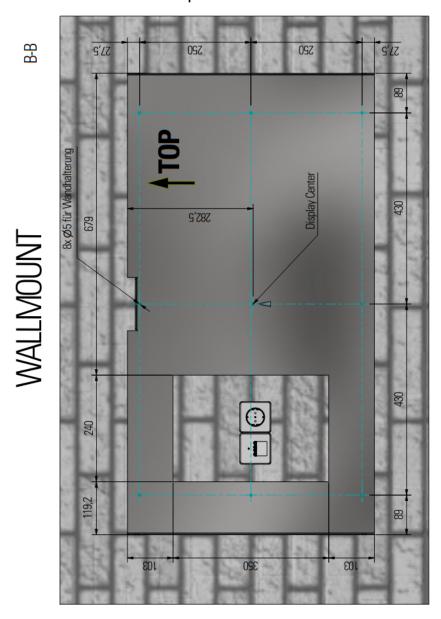

# Wallmount dimensions monitor landscape

| Order No.: ddg-fl-46-V2L subject to modifications | Title Mechanical drawing FL-Line 46 V2 Landscape monitor wallmount |                  |           |
|---------------------------------------------------|--------------------------------------------------------------------|------------------|-----------|
|                                                   | Drawing No.: FL-46A_V2_wallmount_MD_V1.0                           |                  |           |
| Tolerances +/- 0,1 mm                             | Scale:                                                             | Date: 2023-04-28 | Drawn by: |