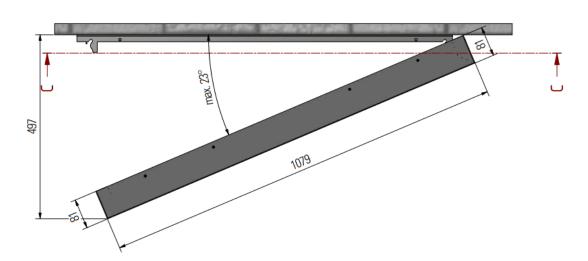

# Wallmount dimensions monitor landscape

| Order No.: ddg-fl-46-V2L subject to modifications | Title Mechanical drawing FL-Line 46 V2 Landscape monitor wallmount |                  |           |
|---------------------------------------------------|--------------------------------------------------------------------|------------------|-----------|
|                                                   | Drawing No.: FL-46A_V2_wallmount_MD_V1.0                           |                  |           |
| Tolerances +/- 0,1 mm                             | Scale:                                                             | Date: 2023-04-28 | Drawn by: |