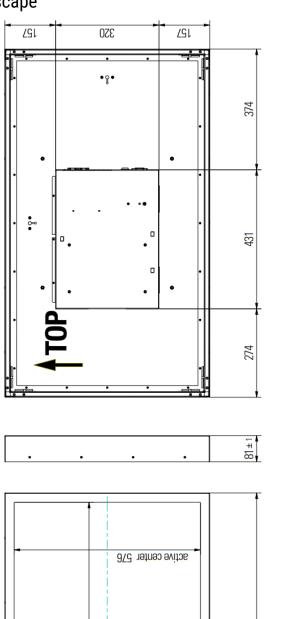

e and their consequences in conjunction with delivery or usage of this document.

Please carefully read the user manuals, product data sheets, safety instructions and mounting instructions before using!



The actual user manual as well as other documents and application cases can be found at the product website:

Introduction to the flexyPage system
Quick starting guide
Video tutorials
flexyPage user manual
Widget descriptions
Product data sheets
Frequently asked questions
Sales contact

Support contact

Manufacture homepage

flexypage.de/en/documentation flexypage.de/en/documentation flexypage.de/en/tags/video-tutorials flexypage.de/en/documentation flexypage.de/en/documentation flexypage.de/en/faq flexypage.de/en/sales flexypage.de/en/support elfin.de

### Dimensions monitor landscape





1079±1

active center 1021,4

# Wallmount dimensions monitor landscape





| Order No.: ddg-fl-46-V2L subject to modifications | Title Mechanical drawing FL-Line 46 V2 Landscape monitor wallmount |                  |           |
|---------------------------------------------------|--------------------------------------------------------------------|------------------|-----------|
|                                                   | Drawing No.: FL-46A_V2_wallmount_MD_V1.0                           |                  |           |
| Tolerances +/- 0,1 mm                             | Scale:                                                             | Date: 2023-04-28 | Drawn by: |

## Dimensions monitor portrait







| Order No.: ddg-FL-46-V2P | Title Mechanical drawing FL-Line 46