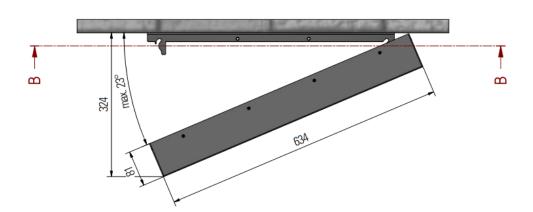

t.

Please carefully read the user manuals, product data sheets, safety instructions and mounting instructions before using!



The actual user manual as well as other documents and application cases can be found at the product website:

Introduction to the flexyPage system
Quick starting guide
Video tutorials
flexyPage user manual
Widget descriptions
Product data sheets
Frequently asked questions
Sales contact

Support contact

Manufacture homepage

flexypage.de/en/documentation flexypage.de/en/documentation flexypage.de/en/tags/video-tutorials flexypage.de/en/documentation flexypage.de/en/documentation flexypage.de/en/faq flexypage.de/en/sales flexypage.de/en/support elfin.de

### Dimensions monitor landscape





1079±1

active center 1021,4

# Wallmount dimensions monitor landscape





| Order No.: ddg-fl-46-V2L subject to modifications | Title Mechanical drawing FL-Line 46 V2 Landscape monitor wallmount |                  |           |
|---------------------------------------------------|--------------------------------------------------------------------|------------------|-----------|
|                                                   | Drawing No.: FL-46A_V2_wallmount_MD_V1.0                           |                  |           |
| Tolerances +/- 0,1 mm                             | Scale:                                                             | Date: 2023-04-28 | Drawn by: |

## Dimensions monitor portrait







| Order No.: ddg-FL-46-V2P | Title Mechanical drawing FL-Line 46 V2 Portrait monitor |                  |           |  |
|---------------------