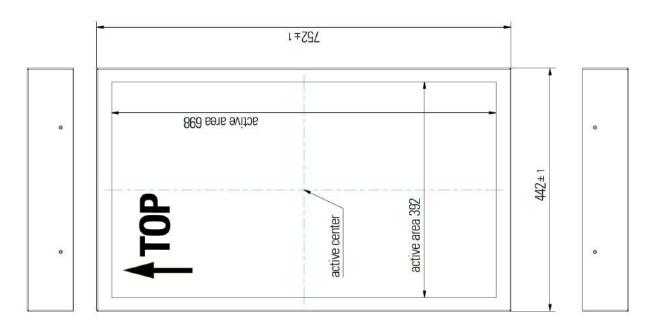

# Dimensions monitor landscape

| Order No.: ddg-fl-32-V2L | Title Mechanical drawing FL-Line 32 V2 Landscape monitor |                  |                 |
|--------------------------|----------------------------------------------------------|------------------|-----------------|
| subject to modifications | Drawing No.: FL-32A_V2_Landscape_MD_V1.0                 |                  |                 |
| Tolerances +/- 0,1 mm    | Scale:                                                   | Date: 2020-01-08 | Drawn by: JHell |