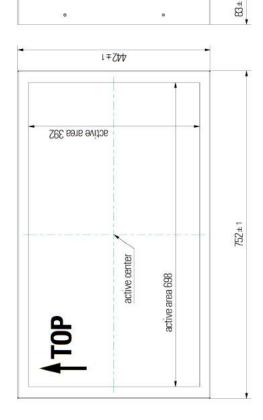

## Dimensions monitor portrait

| Order No.: ddg-FL-32-V2P | Title Mechanical drawing FL-Line 32 V2 Portrait monitor |                  |                 |
|--------------------------|---------------------------------------------------------|------------------|-----------------|
| subject to modifications | Drawing No.: FL-32A_V2_Portrait_MD_V1.0                 |                  |                 |
| Tolerances +/- 0,1 mm    | Scale:                                                  | Date: 2020-01-08 | Drawn by: JHell |