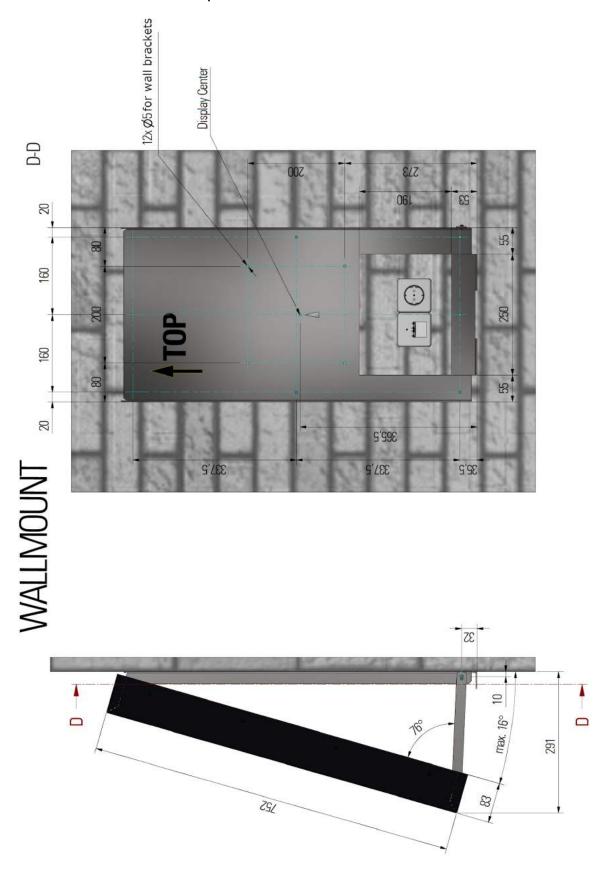

# Wallmount dimensions monitor landscape

| Order No.: ddg-fl-32-V2L | Title<br>Mechanical drawing FL-Line 32 V2 Landscape monitor wallmount |                   |                 |
|--------------------------|-----------------------------------------------------------------------|-------------------|-----------------|
| subject to modifications | Drawing No.: FL-32A_V2_v                                              | wallmount_MD_V1.0 |                 |
| Tolerances +/- 0,1 mm    | Scale:                                                                | Date: 2020-01-08  | Drawn by: JHell |