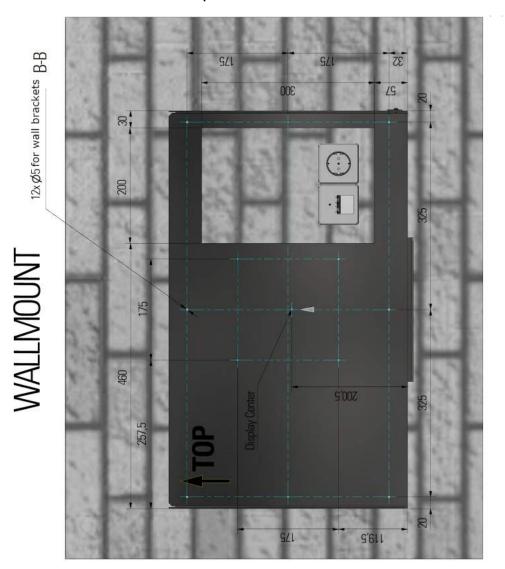

# Wallmount dimensions monitor landscape

| Order No.: ddg-fl-32-V2L | Title<br>Mechanical drawing FL-Line 32 V2 Landscape monitor wallmount |                   |                 |
|--------------------------|-----------------------------------------------------------------------|-------------------|-----------------|
| subject to modifications | Drawing No.: FL-32A_V2_v                                              | wallmount_MD_V1.0 |                 |
| Tolerances +/- 0,1 mm    | Scale:                                                                | Date: 2020-01-08  | Drawn by: JHell |

## Wallmount dimensions monitor portrait

| Order No.: ddg-fl-32-V2P                                           | Title Mechanical drawing FL-Line 32 V2 Portrait monitor wallmount |                  |                 |
|--------------------------------------------------------------------|-------------------------------------------------------------------|------------------|-----------------|
| subject to modifications  Drawing No.: FL-32A_V2_wallmount_MD_V1.0 |                                                                   |                  |                 |
| Tolerances +/- 0,1 mm                                              | Scale:                                                            | Date: 2020-01-08 | Drawn by: JHell |