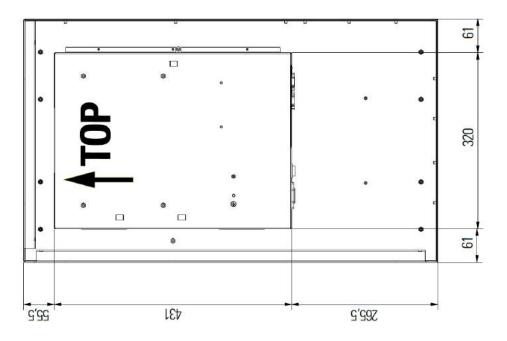

# Dimensions monitor landscape

| Order No.: ddg-fl-32-V2L | Title Mechanical drawing FL-Line 32 V2 Landscape monitor |                  |                 |
|--------------------------|----------------------------------------------------------|------------------|-----------------|
| subject to modifications | Drawing No.: FL-32A_V2_Landscape_MD_V1.0                 |                  |                 |
| Tolerances +/- 0,1 mm    | Scale:                                                   | Date: 2020-01-08 | Drawn by: JHell |