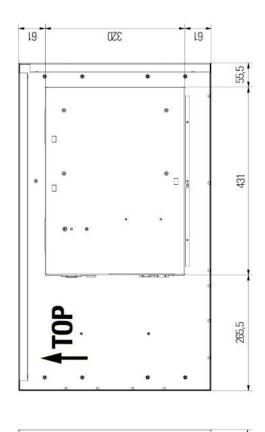

# Dimensions monitor landscape

| Order No.: ddg-fl-32-V2L | Title Mechanical drawing FL-Line 32 V2 Landscape monitor |                  |                 |
|--------------------------|----------------------------------------------------------|------------------|-----------------|
| subject to modifications | Drawing No.: FL-32A_V2_Landscape_MD_V1.0                 |                  |                 |
| Tolerances +/- 0,1 mm    | Scale:                                                   | Date: 2020-01-08 | Drawn by: JHell |