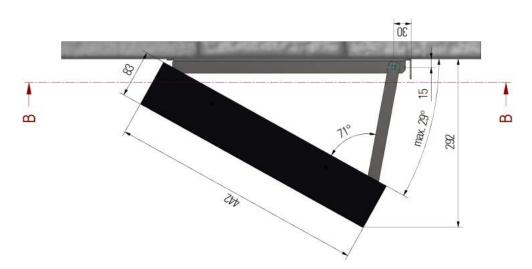

# Wallmount dimensions monitor landscape

| Order No.: ddg-fl-32-V2L | Title<br>Mechanical drawing FL-Line 32 V2 Landscape monitor wallmount |                   |                 |
|--------------------------|-----------------------------------------------------------------------|-------------------|-----------------|
| subject to modifications | Drawing No.: FL-32A_V2_v                                              | wallmount_MD_V1.0 |                 |
| Tolerances +/- 0,1 mm    | Scale:                                                                | Date: 2020-01-08  | Drawn by: JHell |