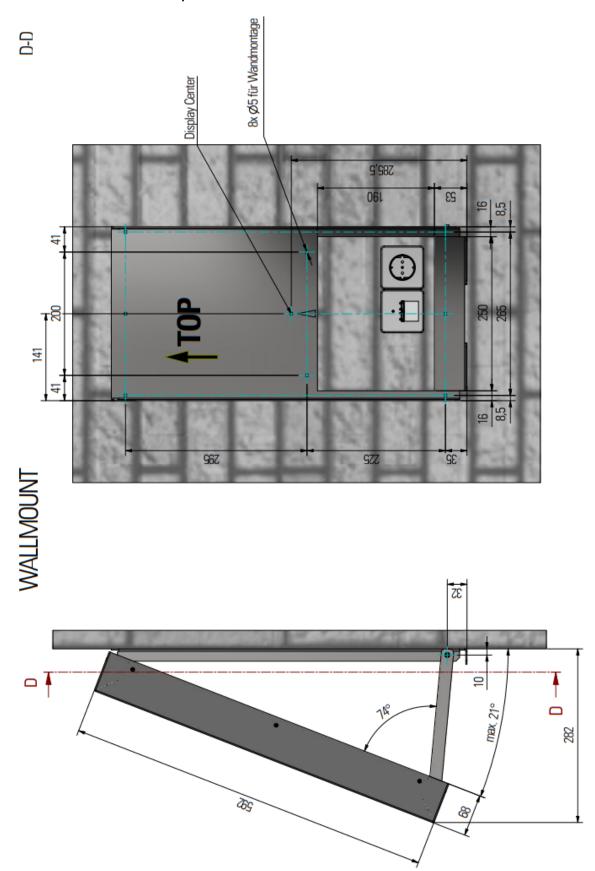

# Wallmount dimensions monitor landscape

| Order No.: ddg-fl-24-V2L | Title<br>Mechanical drawing FL-Lir       | ne 24 V2 Landscape monitor wallmount |                 |
|--------------------------|------------------------------------------|--------------------------------------|-----------------|
| subject to modifications | Drawing No.: FL-24A_V2_wallmount_MD_V1.0 |                                      |                 |
| Tolerances +/- 0,1 mm    | Scale:                                   | Date: 2023-04-28                     | Drawn by: JHell |