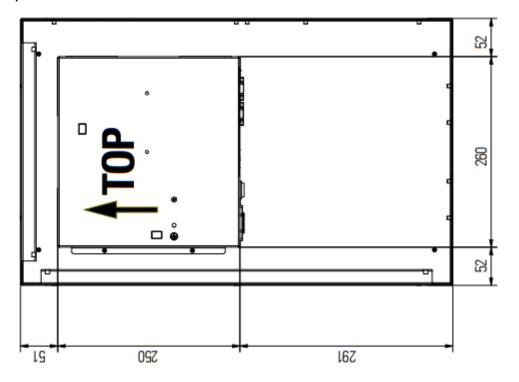

## Wallmount dimensions monitor portrait

| Order No.: ddg-fl-24-V2P | Title<br>Mechanical drawing FL-Line 24 V2 Portrait monitor wallmount |                  | wallmount |
|--------------------------|----------------------------------------------------------------------|------------------|-----------|
| subject to modifications | Drawing No.: FL-24A_V2_wallmount_MD_V1.0                             |                  |           |
| Tolerances +/- 0,1 mm    | Scale:                                                               | Date: 2023-04-28 | Drawn by: |