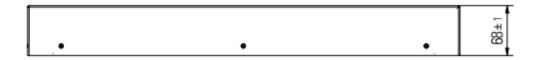

# Dimensions monitor landscape

| Order No.: ddg-fl-24-V2L | Title Mechanical drawing FL-Line 24 V2 Landscape monitor |                  |           |
|--------------------------|----------------------------------------------------------|------------------|-----------|
| subject to modifications | Drawing No.: FL-24A_V2_Landscape_MD_V1.0                 |                  |           |
| Tolerances +/- 0,1 mm    | Scale:                                                   | Date: 2023-04-28 | Drawn by: |