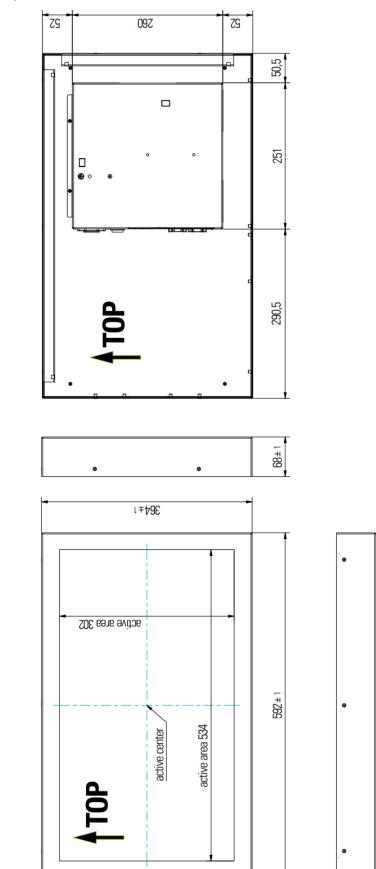

# Dimensions monitor landscape

| Order No.: ddg-fl-24-V2L | Title Mechanical drawing FL-Line 24 V2 Landscape monitor |                  |           |
|--------------------------|----------------------------------------------------------|------------------|-----------|
| subject to modifications | Drawing No.: FL-24A_V2_Landscape_MD_V1.0                 |                  |           |
| Tolerances +/- 0,1 mm    | Scale:                                                   | Date: 2023-04-28 | Drawn by: |

## Dimensions monitor portrait

| Order No.: ddg-fl-24-V2P | Title Mechanical drawing FL-Line 24 V2 Portrait monitor |                        |           |
|--------------------------|---------------------------------------------------------|------------------------|-----------|
| subject to modifications | Drawing No.: FL-24A_V2_Portrait_MD_V1.0                 |                        |           |
| Tolerances +/- 0,1 mm    | Scale:                                                  | Date: Date: 2023-04-28 | Drawn by: |