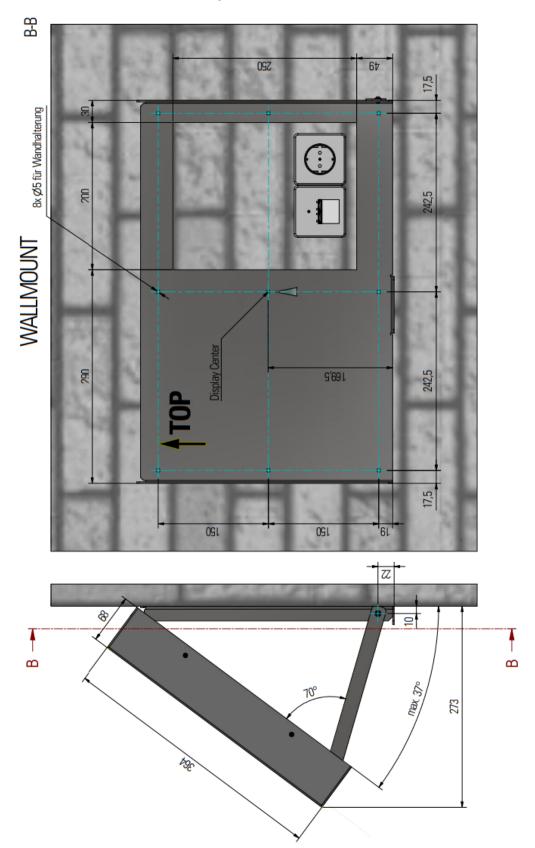

# Wallmount dimensions monitor landscape

| Order No.: ddg-fl-24-V2L | Title<br>Mechanical drawing FL-Lir       | ne 24 V2 Landscape monitor wallmount |                 |
|--------------------------|------------------------------------------|--------------------------------------|-----------------|
| subject to modifications | Drawing No.: FL-24A_V2_wallmount_MD_V1.0 |                                      |                 |
| Tolerances +/- 0,1 mm    | Scale:                                   | Date: 2023-04-28                     | Drawn by: JHell |