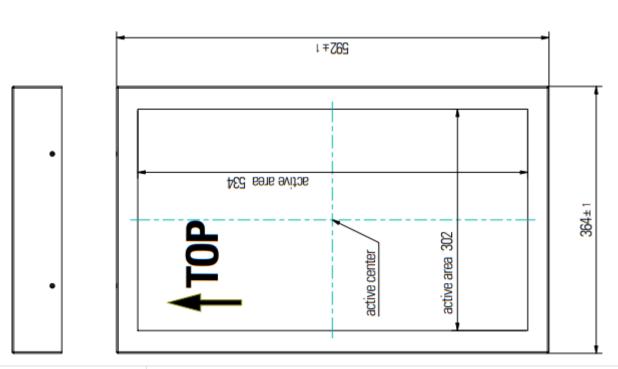

# Dimensions monitor landscape

| Order No.: ddg-fl-24-V2L | Title Mechanical drawing FL-Line 24 V2 Landscape monitor |                  |           |
|--------------------------|----------------------------------------------------------|------------------|-----------|
| subject to modifications | Drawing No.: FL-24A_V2_Landscape_MD_V1.0                 |                  |           |
| Tolerances +/- 0,1 mm    | Scale:                                                   | Date: 2023-04-28 | Drawn by: |