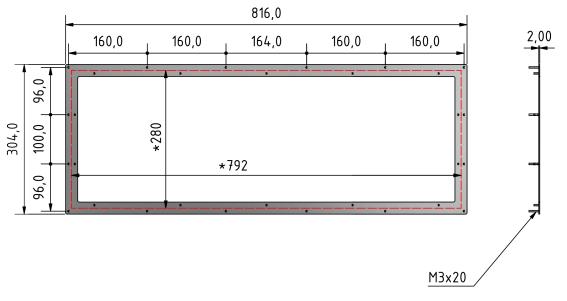

### Stainless steel frame for DM-Line 29 (73 cm) touch

front panel with welding studs M3 x 20 mm

\*external dimensions display / monitor

### front panel with countersunk holes M4