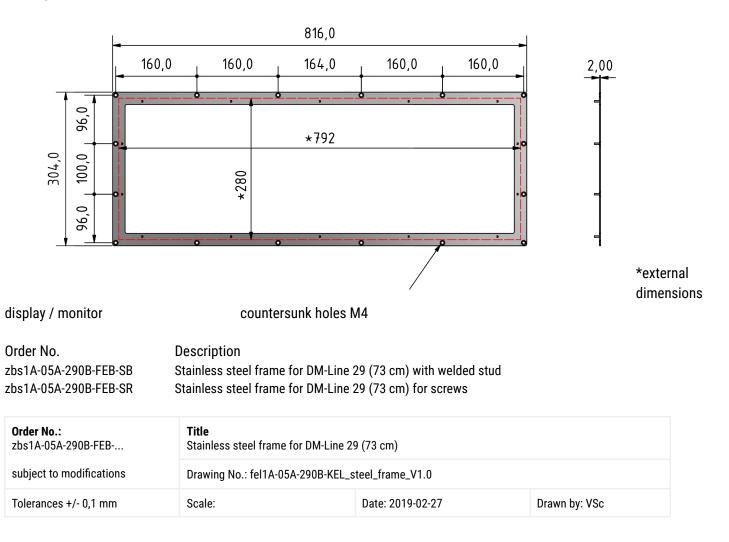

e</b><br>Mechanical Drawing DM-Line 29 (73 cm) open frame touch |                  |               |
|------------------------------------------------------------|------------------------------------------------------------------------|------------------|---------------|
|                                                            | Drawing No.: fel4B-05A-290B_MD_V1.0                                    |                  |               |
| Tolerances +/- 0,5 mm                                      | Scale:                                                                 | Date: 2019-02-27 | Drawn by: VSc |

### Stainless steel frame for DM-Line 29 (73 cm) touch

front panel with welding studs M3 x 20 mm



\*external dimensions display / monitor

### front panel with countersunk holes M4



# **Document history**

| Version | Release Date | Changes                 |
|---------|--------------|-------------------------|
| 0.9     | 2018-08-28   | Pre version             |
| 1.0     | 2019-02-27   | New mechanical drawings |
| 1.2     | 2020-04.29   | New mechanical drawings |
| 1.3     | 2021-03-01   | Update company name     |
| 1.4     | 2022-03-18   | New address             |

## Your contact persons at ELFIN

Even an extensive documentation cannot answer every question. Do you still have questions or suggestions concerning our flexyPage system? We look forward to your requests! Please don't hesitate to contact us at:

#### **ELFIN GmbH**

Im Zollhafen 22 50678 Cologne Germany Phone: +49 (221) 6778932-0 FAX: +49 (221) 6778932-2 service@elfin.de www.elfin.de

#### Sales fl