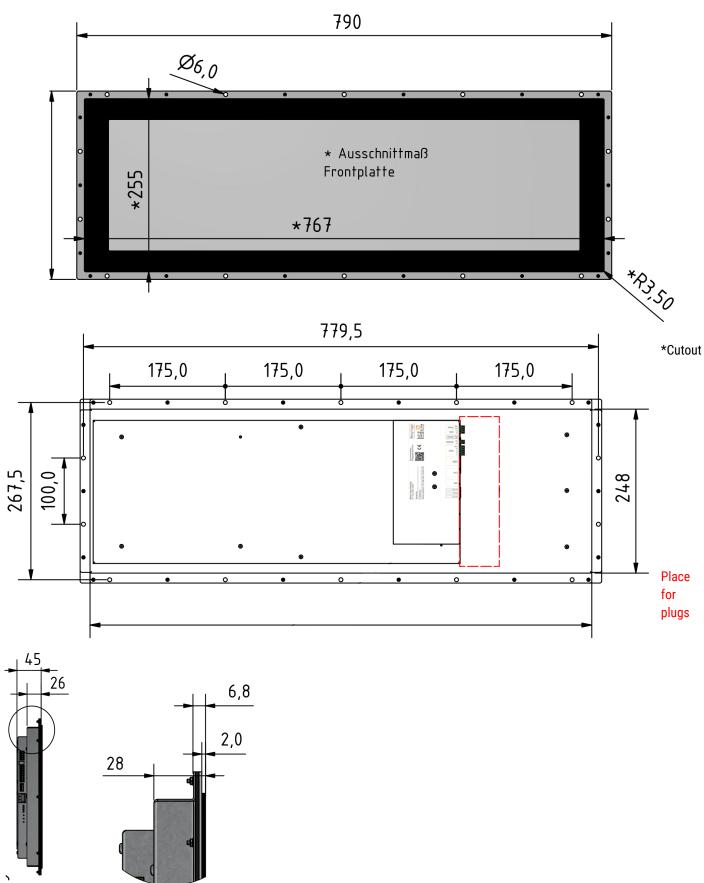

# $DM-Line \ 29 \ (73 \ \text{cm}) \ \text{High Bright \& Touch}$

Model: 2019 24V Mechanical Drawings

### Dimensions flexyPage display

| <b>Order No.:</b> fel4B-05A-290B2 subject to modifications | <b>Title</b><br>Mechanical Drawing DM-Line 29 (73 cm) open frame touch |                  |               |
|------------------------------------------------------------|------------------------------------------------------------------------|------------------|---------------|
|                                                            | Drawing No.: fel4B-05A-290B_MD_V1.0                                    |                  |               |
| Tolerances +/- 0,5 mm                                      | Scale:                                                                 | Date: 2019-02-27 | Drawn by: VSc |