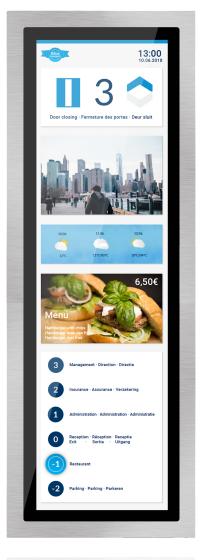

# About flexyPage documentation

This document provides an overview of possibilities of what can be realised with the flexyPage system. It

constitutes only a small part of the whole documentation and is undergoing continual improvement.