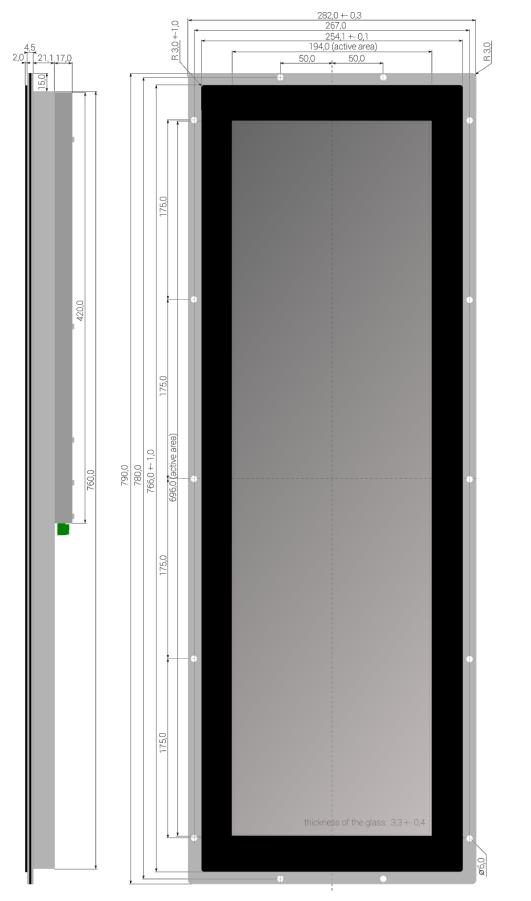

# DM-Line 29,0 (73,0 cm)

Model: 2018 24V Mechanical Drawings

### Dimensions flexyPage display

| Order No.: fel4B-05A-290B | <b>Title</b><br>Mechanical Drawing DM-Line 29,0 (73,0 cm) open frame touch |                  |                 |
|---------------------------|----------------------------------------------------------------------------|------------------|-----------------|
| subject to modifications  | Drawing No.: fel1A-05A-290B-KEL_MD_V1.1                                    |                  |                 |
| Tolerances +/- 0,5 mm     | Scale:                                                                     | Date: 2018-08-28 | Drawn by: JHell |