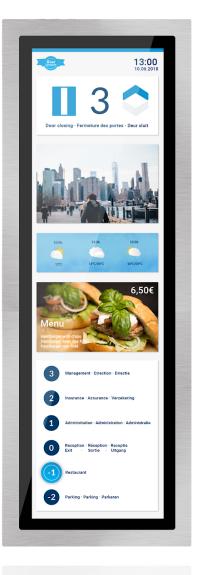

# About flexyPage documentation

This document provides an overview of possibilities of what can be realised with the flexyPage

system. It constitutes only a small part of the whole documentation and is undergoing continual improvement.