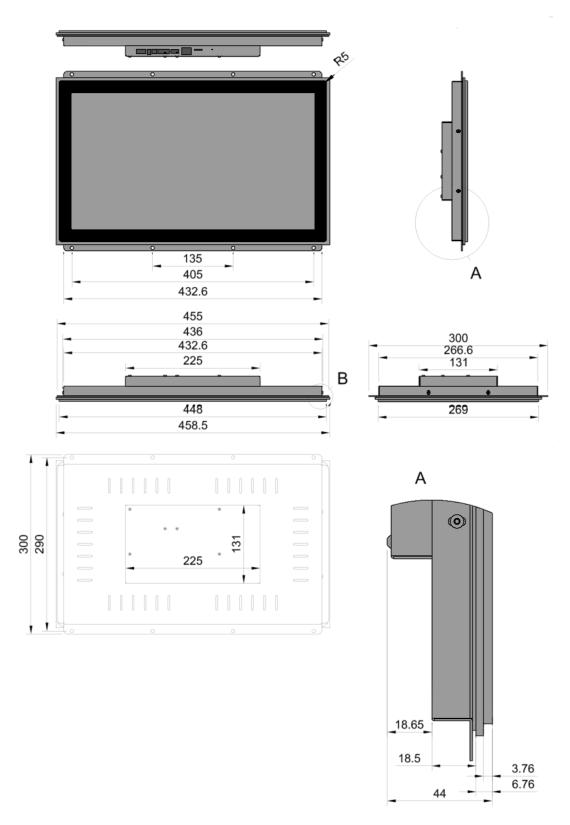

# DM-Line 18,5 (47 cm)

Model: 2022 24V Mechanical Drawings

### Dimensions flexyPage display

The touch sensor is designed and calibrated for use with a 6mm glass panel in front of the screen. If the display is installed behind an existing glass panel (e.g. glass tableau), the VSG glas panel shown on the drawings in this document is not needed.

| <b>Order No.:</b><br>fel4B-05A-185B (display)<br>Zbs1A-05A-185B-SGE (VSG glas)<br>subject to modifications | <b>Title</b><br>Mechanical Drawing DM-Line 18,5 (47 cm) open frame touch with VSG glas |                  |                 |
|------------------------------------------------------------------------------------------------------------|----------------------------------------------------------------------------------------|------------------|-----------------|
|                                                                                                            | Drawing No.: v1120220622                                                               |                  |                 |
| Tolerances +/- 0,5 mm                                                                                      | Scale:                                                                                 | Date: 2022-10-04 | Drawn by: KMali |