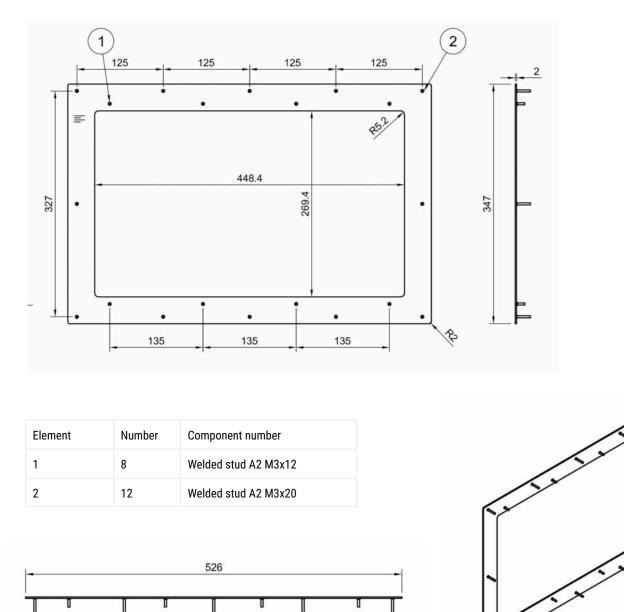

### Accessory parts - Stainless steel frame for DM-Line 18,5 (47 cm) touch

With welded stud M3 x 20 mm - mounting from the rear

| Order No.:<br>zbs1A-05A-185B-FEB | A-185B-FEB Stainless steel frame for DM-Line 18,5 (47 cm) touch with welded stud |                  |                 |
|----------------------------------|----------------------------------------------------------------------------------|------------------|-----------------|
| subject to modifications         | Drawing No.: ELMECH01851000                                                      |                  |                 |
| Tolerances +/- 0,1 mm            | Scale:                                                                           | Date: 2022-10-04 | Drawn by: KMali |