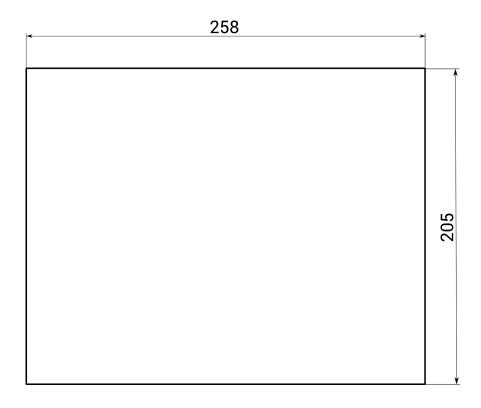

| Order No.:               | Title<br>Cut-out for monitor CEF-Line 10,4 Touch |                  |                 |
|--------------------------|--------------------------------------------------|------------------|-----------------|
| subject to modifications | Drawing No.: ces-cef-104B_cutout_V1.0            |                  |                 |
| Tolerances +/- 0,1 mm    | Scale:                                           | Date: 2017-02-23 | Drawn by: JHell |