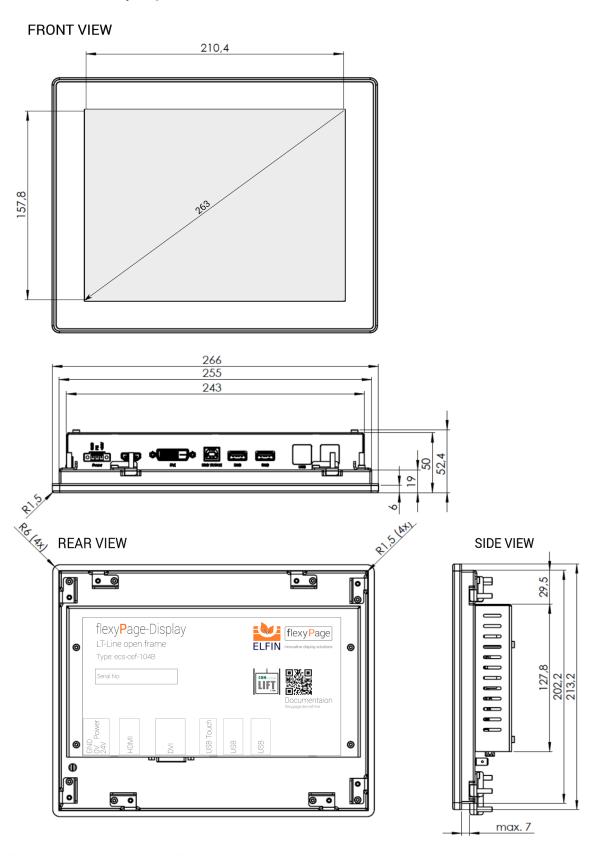

## Dimensions flexyPage monitor

| Order No.:<br>ces-cef-104B | Title Mechanical Drawing CEF-Line 10,4 Touch Monitor front panel |                  |                 |
|----------------------------|------------------------------------------------------------------|------------------|-----------------|
| subject to modifications   | Drawing No.: ces-cef-104B_MD_V1.0                                |                  |                 |
| Tolerances +/- 0,1 mm      | Scale:                                                           | Date: 2017-02-23 | Drawn by: JHell |